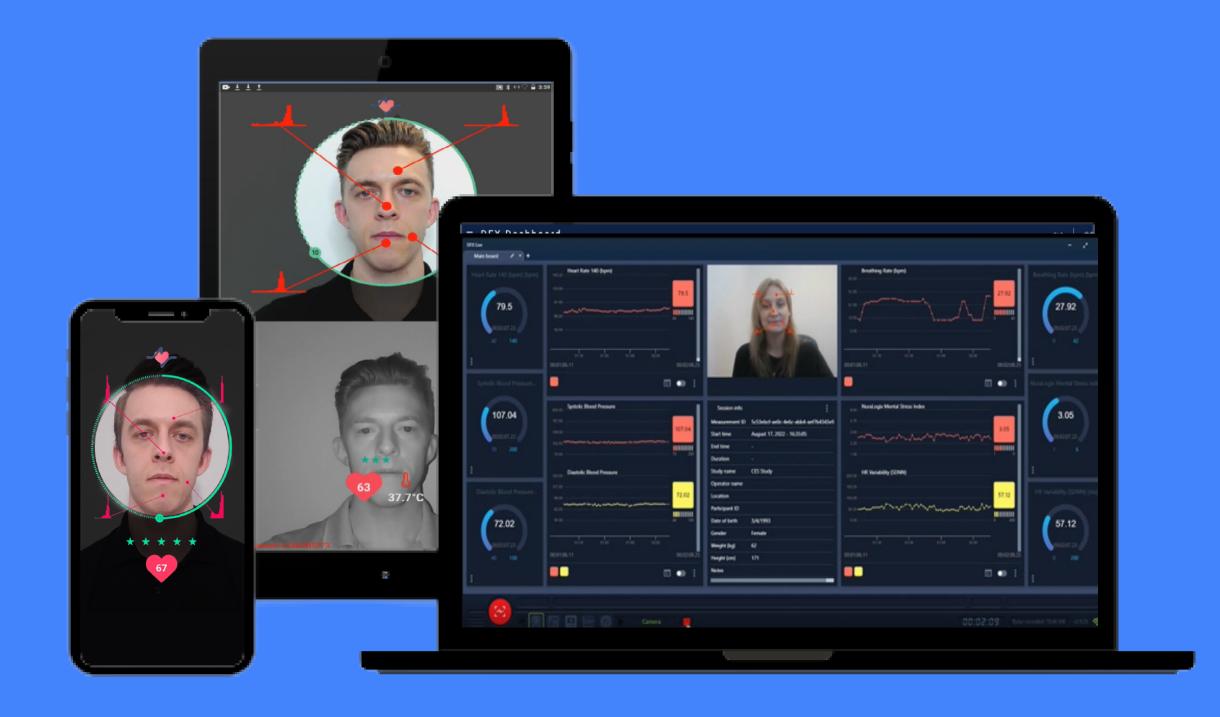

## Anura<sup>TM</sup> Enterprise

The Anura<sup>™</sup> Mobile Enterprise application provides a full set of 30+ health and vital sign measurement features. It allows customers to customize their Anura<sup>™</sup> experience to match their organizational branding, select necessary measurement features, and more.

#### Anura<sup>TM</sup> Telehealth\*

## Anura<sup>TM</sup> Web Measurement Service

Anura<sup>™</sup> Telehealth application is a desktop platform that performs real-time continuous health and vital sign measurements.

Our health and vital sign measurement