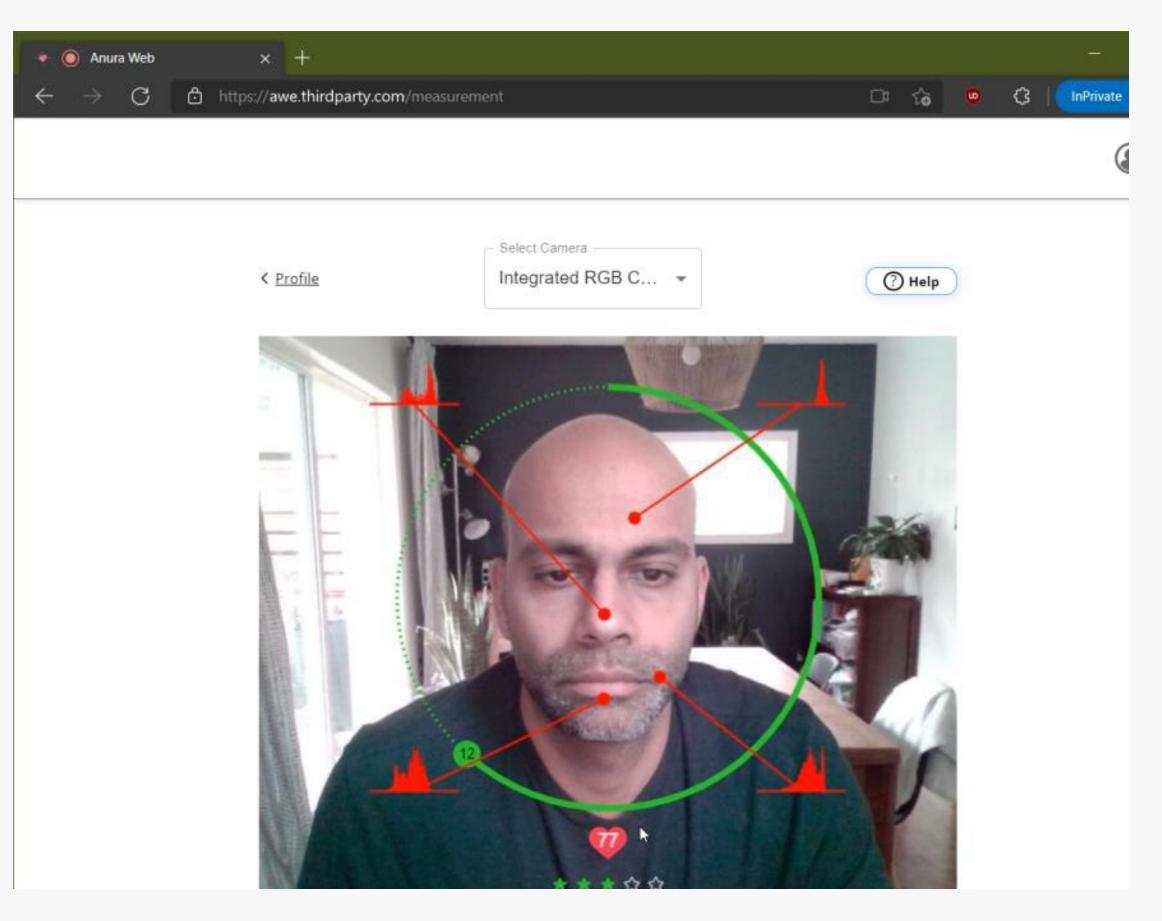

## Anura<sup>TM</sup> Web Measurement Service

Anura<sup>™</sup> Telehealth application is a desktop platform that performs real-time continuous health and vital sign measurements.

Our health and vital sign measurement

\*Launching in Jan 2023.

technology can also be integrated into your current web application. With this integration, you are able to measure health and vital signs within your own website, using our technology. Your URL will show at the top of the page.