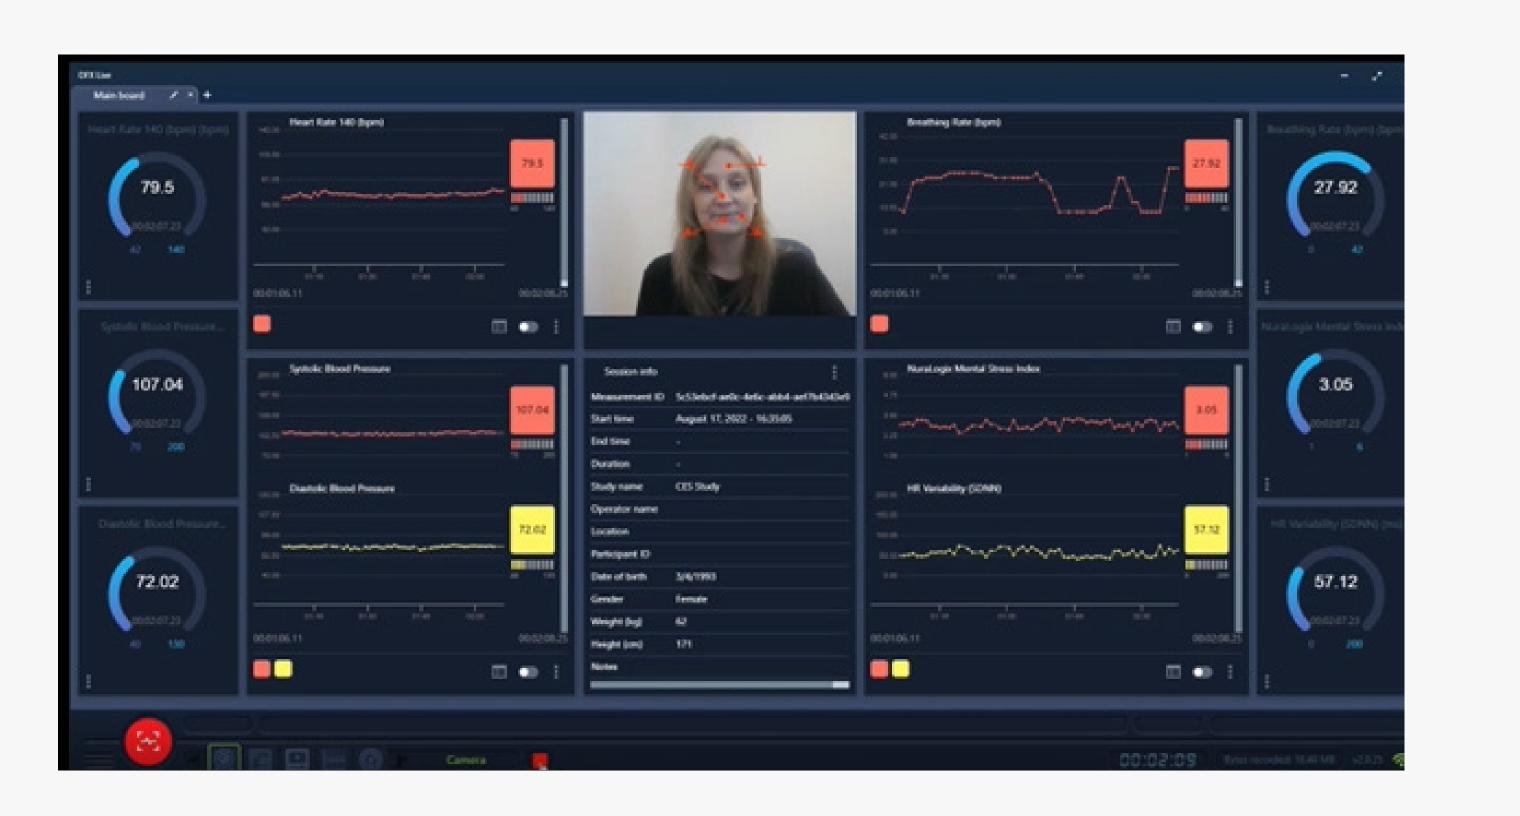

#### Anura<sup>TM</sup> Telehealth\*

## Anura<sup>TM</sup> Web Measurement Service

Anura<sup>™</sup> Telehealth application is a desktop platform that performs real-time continuous health and vital sign measurements.

Our health and vital sign measurement