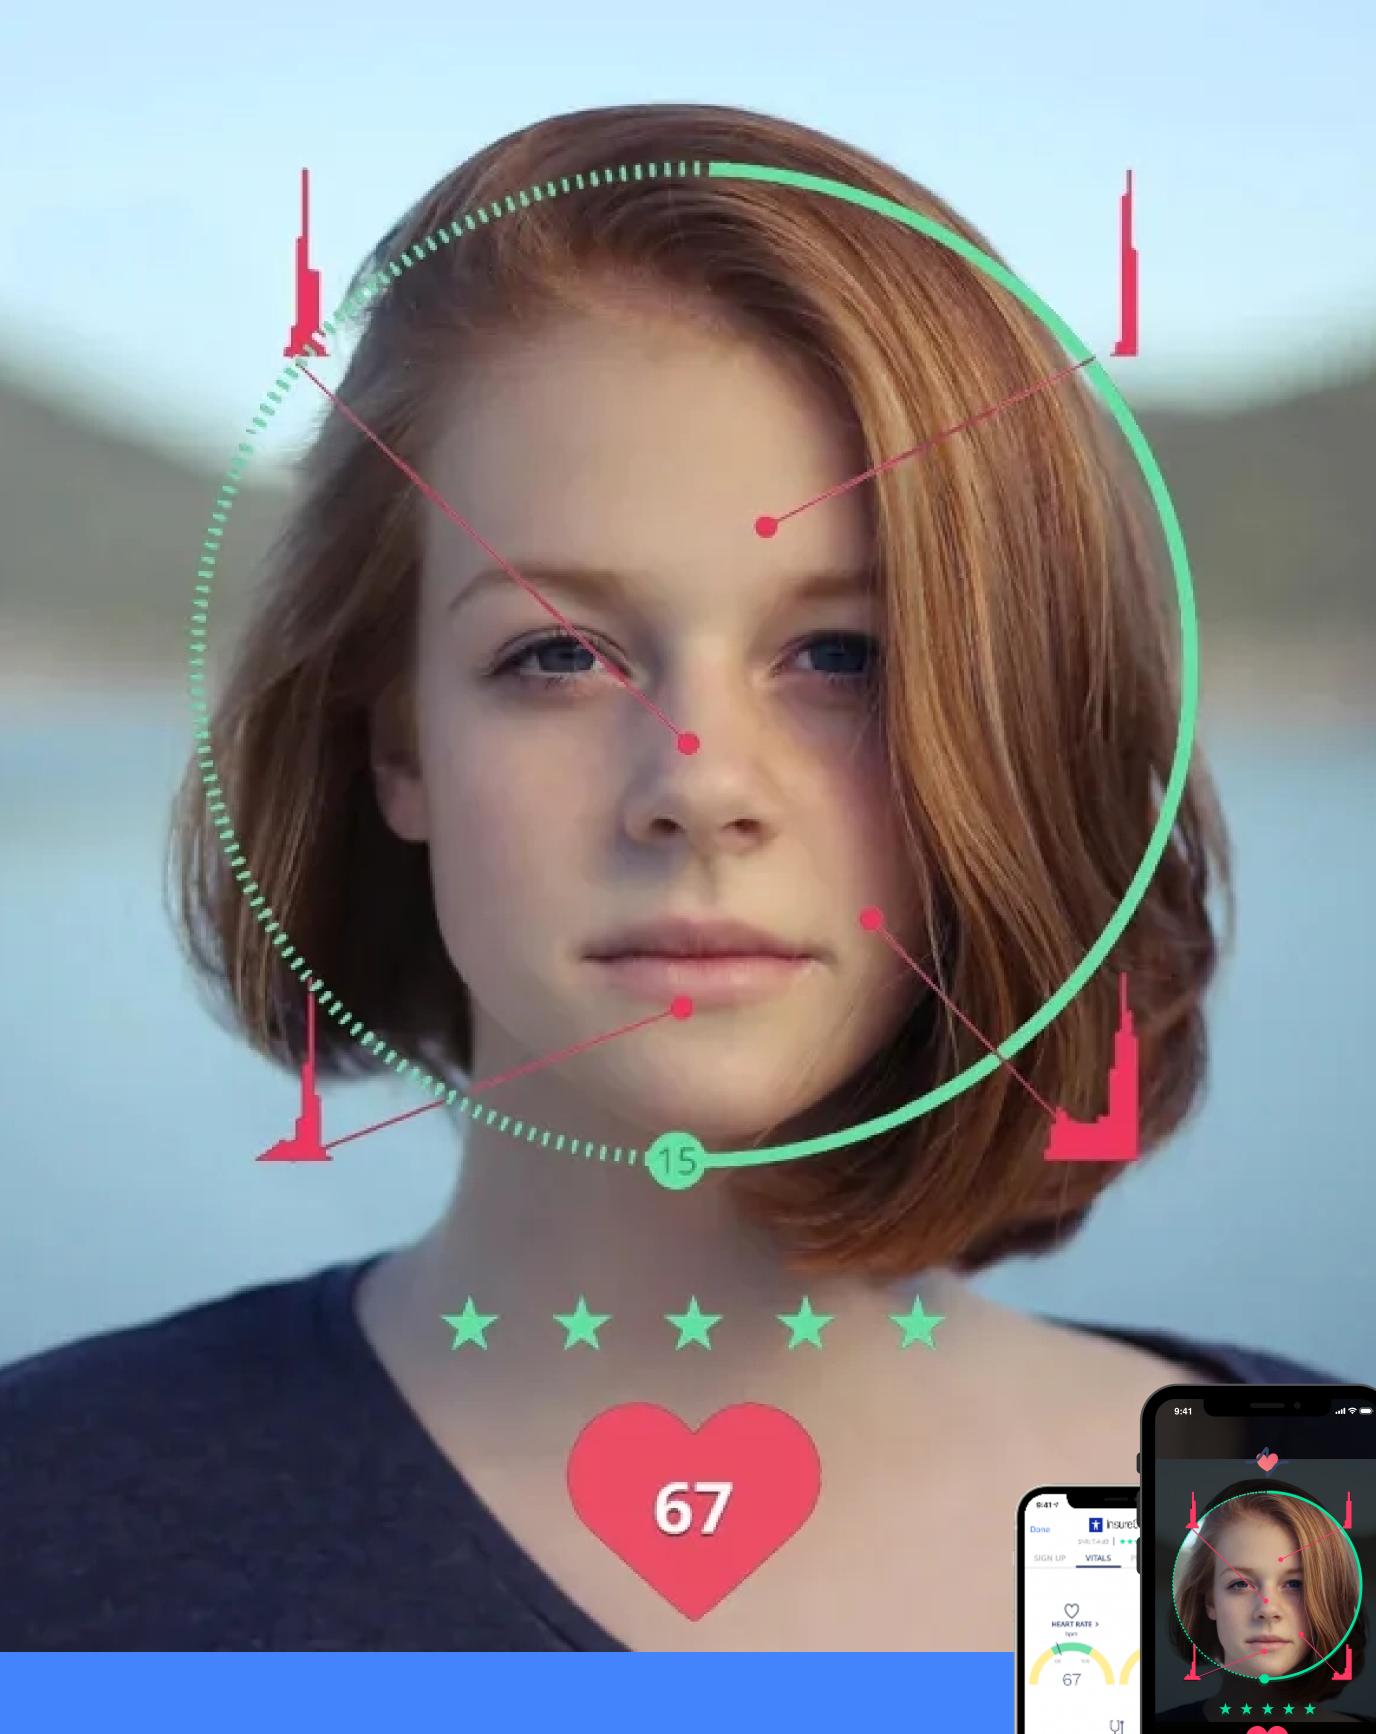

Anura<sup>™</sup> is an award-winning wellness and vital sign monitoring solution. It is the world's first app that can perform contactless blood pressure measurements simply by taking a 30-second video selfie, without the need for cuffs or other wearables.

### Innovative

The world's first smartphone app that can inform you about your general wellness in 30seconds

**Continuous Improvement** 

122 JUNE

**Key Features\*** Vitals **Blood Biomarkers** Heart rate, HbA1C Level Irregular heartbeat **Fasting Blood** Blood **Glucose Level** pressure

## Anura<sup>TM</sup> Enterprise

The Anura<sup>™</sup> Mobile Enterprise application provides a full set of 30+ health and vital sign measurement features. It allows customers to customize their Anura<sup>™</sup> experience to match their organizational branding, select necessary measurement features, and more.