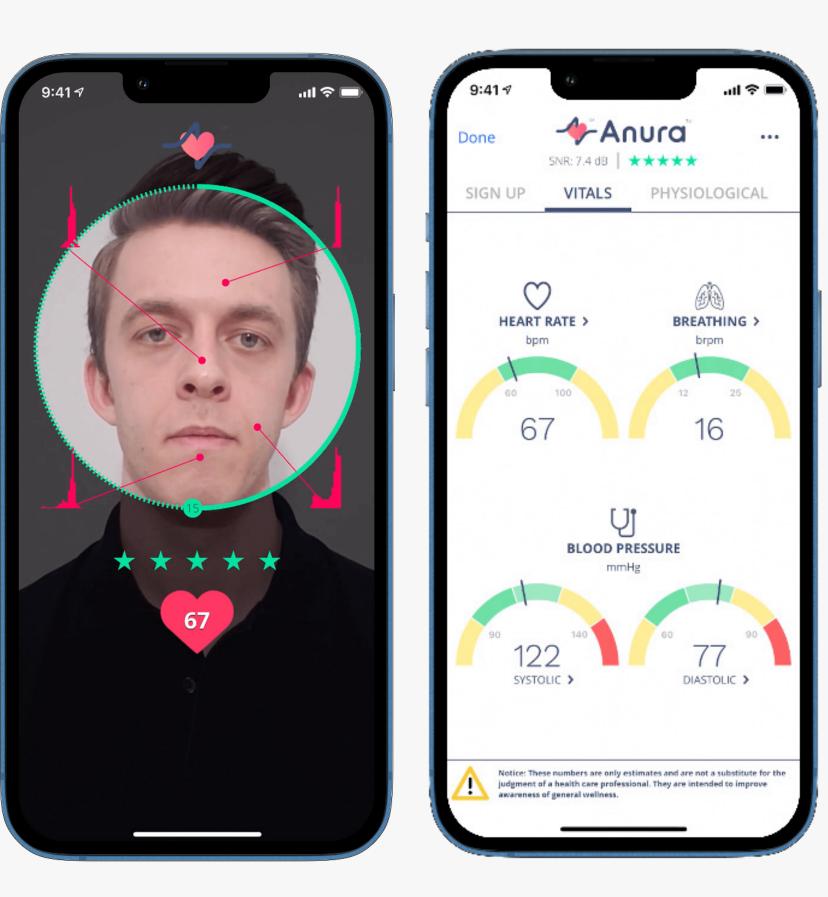

Anura<sup>™</sup> is an award-winning wellness and vital sign monitoring solution. It is the world's first app that can perform contactless blood pressure measurements simply by taking a 30-second video selfie, without the need for cuffs or other wearables.

### Innovative

The world's first smartphone app that can inform you about your general wellness in 30seconds

**Continuous Improvement** 

122 JUNE

**Key Features\*** Vitals **Blood Biomarkers** Heart rate, HbA1C Level Irregular heartbeat **Fasting Blood** Blood **Glucose Level** pressure

# **Cross-Platform Solution**

BMI, facial skin age, body shape index, and more...

Metabolic risks: Type II diabetes, Hypertension, Hypercholesterolemia,

Hypertriglyceridemia

Stress index

\*Not all the features listed above are available in Anura <sup>™</sup> Lite. Contact your regional NuraLogix sales representative for more information.