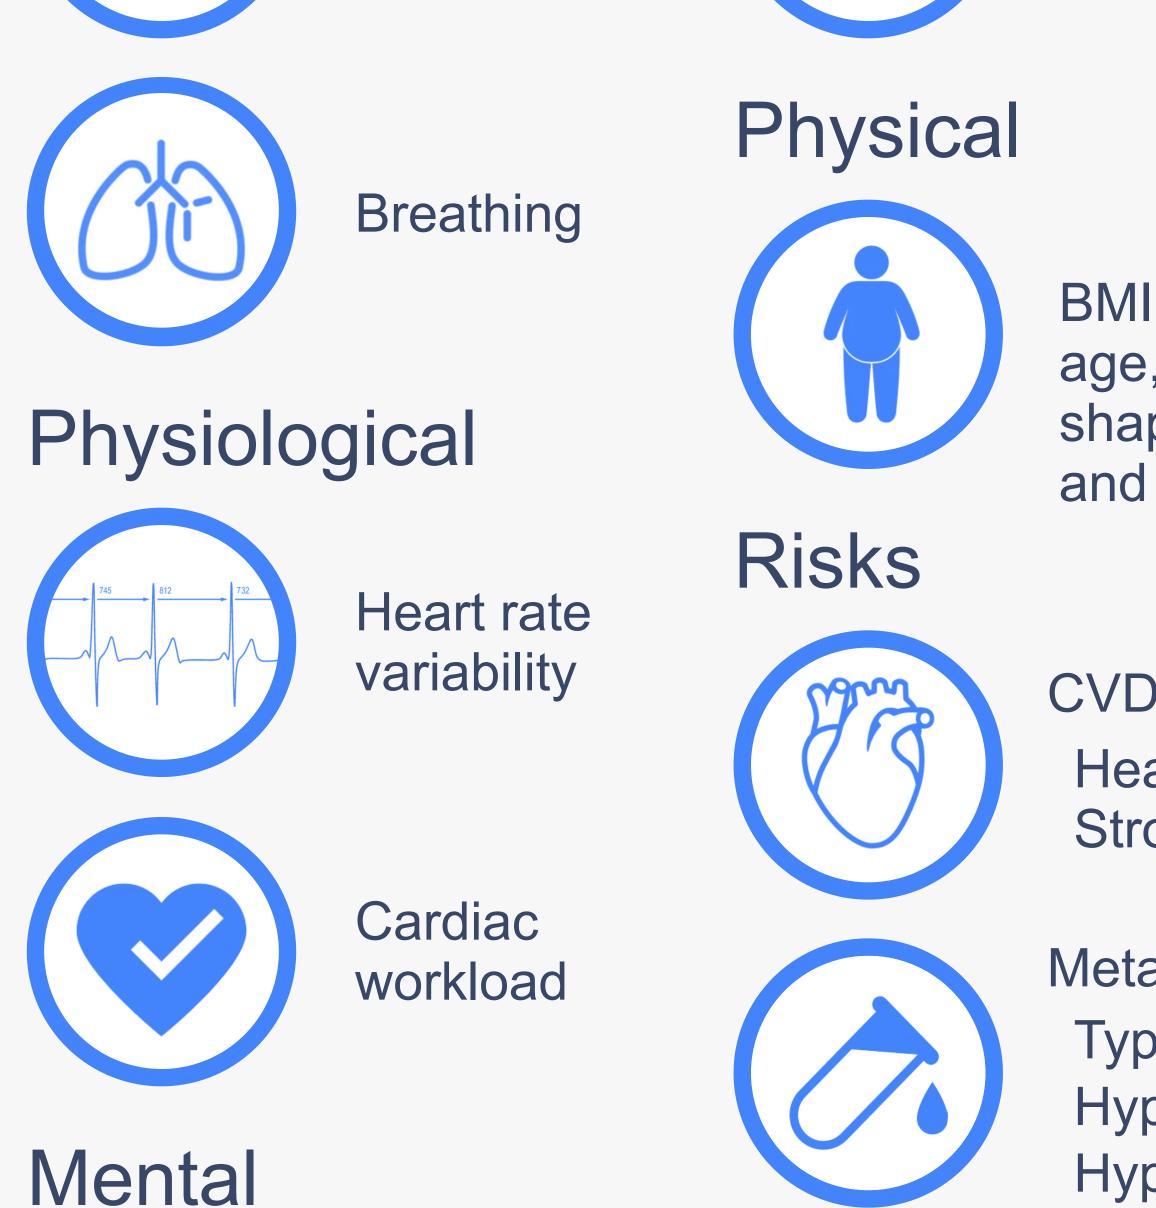

# **Cross-Platform Solution**

BMI, facial skin age, body shape index, and more...

Metabolic risks: Type II diabetes, Hypertension, Hypercholesterolemia,

Hypertriglyceridemia

Stress index

\*Not all the features listed above are available in Anura <sup>™</sup> Lite. Contact your regional NuraLogix sales representative for more information.