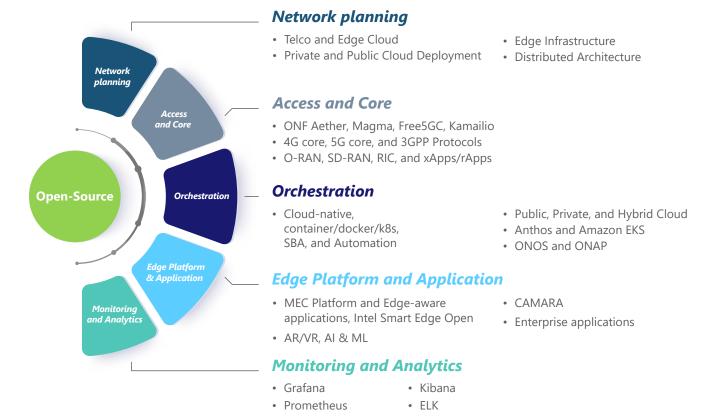

## Our Telecom Expertise

#### Private 4G/5G System Integration and Solutioning

- Telecom Deployment tools and DevOps expertise
- Development, Testing, DevOps, and Support for Telecom Engineering
- Open-source contributions and expertise across ONF Aether, Facebook Magma, free5GC, Open5GS, Kamailio, GSMA-OPG, and CAMARA

## **Delivering Excellence - An Overview of Success Stories**

- Research partner and System Integrator for Open-Source 4G/5G at Open Networking Foundation's Aether platform
- Adoption of Open-Source components in commercial tech stack for MVNO Aether, Magma, Open5GS, & Free5GC
- Architecting Private 4G/5G Deployment with CUPS Architecture on Google Anthos and AWS EKS
- Open-Source based 4G/5G, RAN, and MEC Lab creation for customers
- VoLTE-based Lab setup to test third-party applications
- · End-to-End Network schematic, Deployment, Provisioning, and Testing
- Enterprise and IoT Applications Integration
- In-house 4G/5G Lab setup with eNB and UEs to simulate system integration with the custom core, MEC, and applications