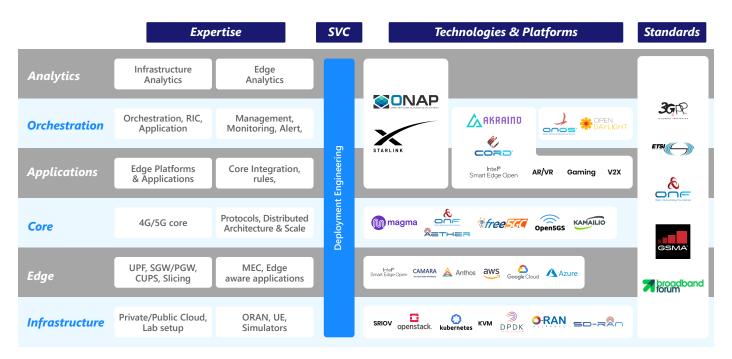

# **Our Telecom Stack**

#### Private 4G/5G System Integration and Solutioning

- Telecom Deployment tools and DevOps expertise
- Development, Testing, DevOps, and Support for Telecom Engineering
- Open-source contributions and expertise across ONF Aether, Facebook Magma, free5GC, Open5GS, Kamailio, GSMA-OPG, and CAMARA

## **Delivering Excellence - An Overview of Success Stories**

- Research partner and System Integrator for Open-Source 4G/5G at Open Networking Foundation's Aether platform
- Adoption of Open-Source components in commercial tech stack for MVNO Aether, Magma, Open5GS, & Free5GC
- Architecting Private 4G/5G Deployment with CUPS Architecture on Google Anthos and AWS EKS
- Open-Source based 4G/5G, RAN, and MEC Lab creation for customers
- VoLTE-based Lab setup to test third-party applications
- · End-to-End Network schematic, Deployment, Provisioning, and Testing
- Enterprise and IoT Applications Integration
- In-house 4G/5G Lab setup with eNB and UEs to simulate system integration with the custom core, MEC, and applications