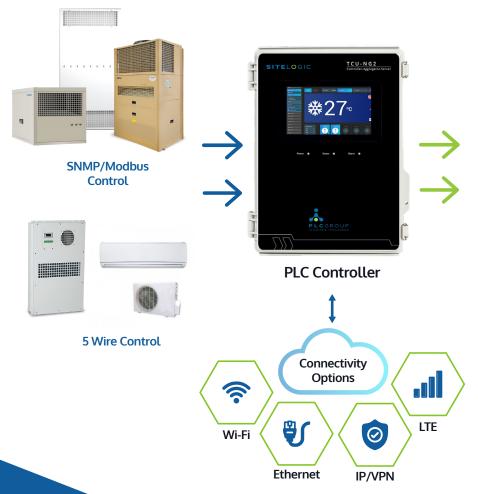

# **Universal HVAC Controller**

#### Multiple HVACs Control (Intelligent & Non-Intelligent)

# AQue Connectivity Options