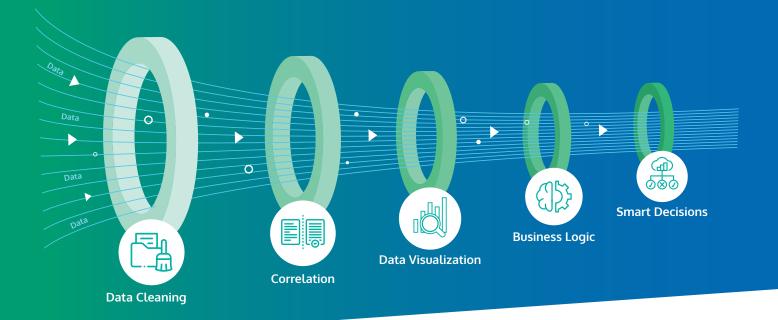

PLC delivers Actionable Intelligence using existing data from various data sources without requiring additional hardware and sensors. With years of telecom expertise, combined with AI/ML, sensory elements and hardware, AQue software, and integrations with industry leading OEMs: our customers experienced 30-50% of sustainable TCO reduction within their facilities.