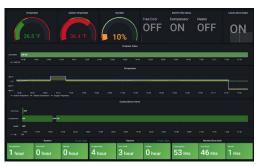

life enhancement and energy saving algorithms







### **Cabinet Cooling Units**

#### **₹ TELECOOL** - DC or AC

- Provides uniform temperature for cabinets in all weather conditions
- Variable speed compressor
- Optional free air cooling
- Energy efficient
- Optional remote monitoring and analytics



### **Computer Room Air Conditioners (CRAC)**

#### **≈ OPTIMA II** - 40 kW Modular

- Modular CRAC unit for medium to large data centres
- Ideal for new or old rooms with space limitations
- 40 kW modules to build capacity and redundancy
- Free air cooling options
- Optional remote monitoring and analytics
- Variable Frequency Drive (VFD) compressor
- Compact and quiet condenser design



# **Universal HVAC Controller**



#### Multiple HVACs Control (Intelligent & Non-Intelligent)







# **Software**













# **Our Support & Services**



















C1-1115 Crestlawn Dr, Mississauga, ON L4W1A7





+1.855.PLCGRUP (752.4787) 24/7 SUPPORT



sales@plcgroup.com