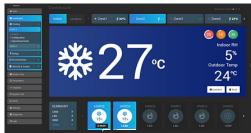

r life enhancement and energy saving algorithms







### **Cabinet Cooling Units**

#### **₹ TELECOOL** - DC or AC

- Provides uniform temperature for cabinets in all weather conditions
- Variable speed compressor
- Optional free air cooling
- Energy efficient
- Optional remote monitoring and analytics



### **Computer Room Air Conditioners (CRAC)**

#### **≈ OPTIMA II** - 40 kW Modular

- Modular CRAC unit for medium to large data centres
- Ideal for new or old rooms with space limitations
- 40 kW modules to build capacity and redundancy
- Free air cooling options
- Optional remote monitoring and analytics
- Variable Frequency Drive (VFD) compressor
- Compact and quiet condenser design



# **Universal HVAC Controller**



#### Multiple HVACs Control (Intelligent & Non-Intelligent)







# **Software**













# **Our Support & Services**



















C1-1115 Crestlawn Dr, Mississauga, ON L4W1A7





+1.855.PLCGRUP (752.4787) 24/7 SUPPORT



sales@plcgroup.com