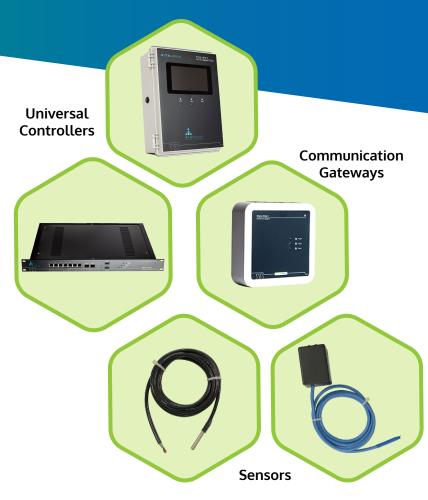

## AQue Hardware

- All in one
- Edge communication
- Smart controls
- On-board data logging
- Multi-protocol support
- Multi-communication support