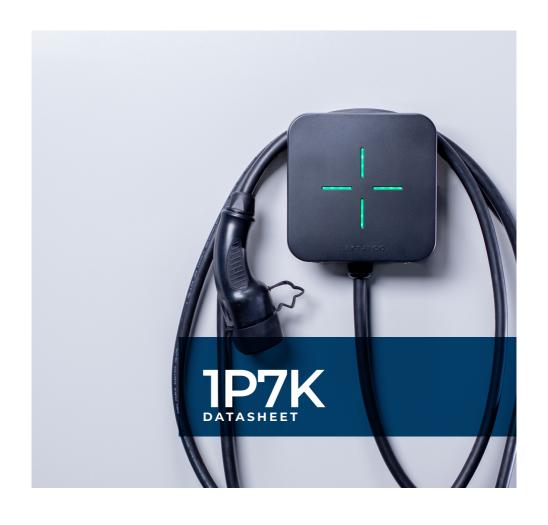

# TECHNICAL DATA

### Type2

Cable length

5m

Charging Power (kW)

### up to 7.4kW

Single phase supply

Charging Current (A)

### 32Amax

One phase main supply

### 19cm x 19cm x 8.8cm

Weight

### 5ka

Cable included