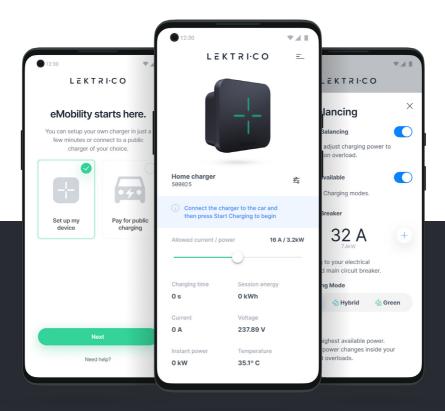

# DEDICATED MOBILE APP

## **Easy setup**

Intuitive setup wizard which will guide you through the process step by step

### Remote control

Remotely start/stop the charging process

### **Current limit**

You can change the charging current whenever you need it

## **PV** integration settings

PV integration settings - charge based on your needs