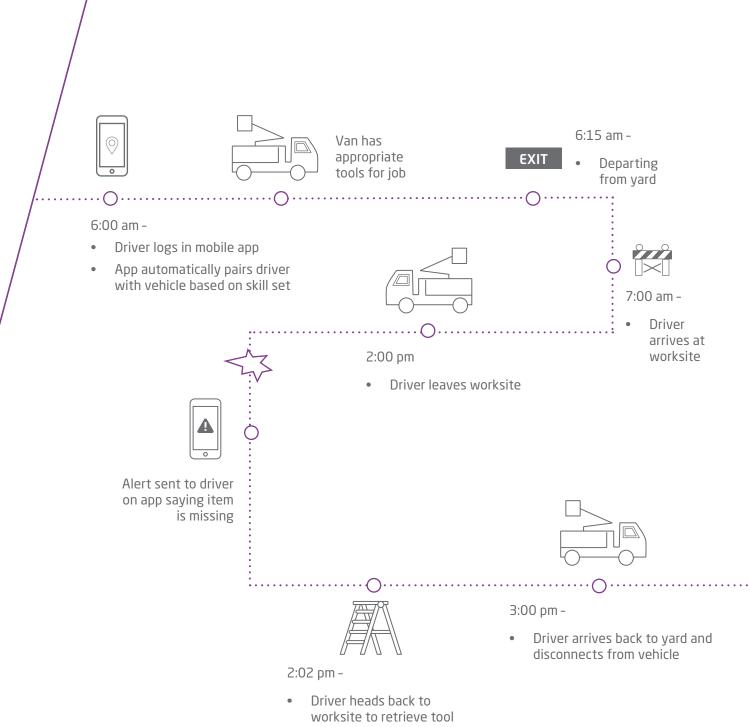

## Industrial IoT

Effectively managing resources, monitoring utilization and securing high-value assets

CalAmp's fleet and asset management solutions are developed with our customers' operations in mind. Gaining detailed visibility into preventative maintenance, fleet activity and asset utilization enables equipment manufacturers, construction owners and equipment rental companies to enhance asset management, maximize operations and ensure a safe job site.

Adopting an IoT solution delivers cost-saving benefits including:

- · Real-time equipment and vehicle monitoring
- Greater visibility into location, equipment health and exception alerts
- Improving operations by optimizing asset utilization
- Securing high-value equipment with LoJack® Stolen Asset Recovery System