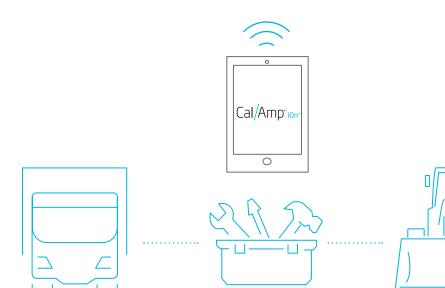

## The CalAmp Ecosystem

#### Delivering actionable business intelligence

This powerful ecosystem can be tailored to fit the unique needs of a business and adapt as it evolves. Small businesses and major enterprises alike choose CalAmp to deploy a seamless, end-to-end telematics solution that addresses their most complex operational challenges.

## CalAmp Telematics Cloud<sup>™</sup>

## Streamlining complex telematics programs and M2M communications

The CalAmp Telematics Cloud<sup>™</sup> (CTC) captures, analyzes and transforms data from equipment and mobile assets into actionable insights. Powered by an enterprise-grade cloud platform and advance security, CTC facilitates integration between CalAmp applications and third-party management systems to enable flexible IoT solutions and innovative telematics services. CTC serves as a central hub for all management activities involving:

## CalAmp iOn<sup>™</sup> Applications

#### Connecting mobile workforces around the globe

With this enterprise-grade application, businesses can expect higher performance through intelligent analytics and reporting tools that are accessible via a single view, user-friendly interface. CalAmp iOn™ turns multiple data feeds from CTC into clear and actionable insights that optimize operations, increase productivity and deliver compelling ROI for virtually any business challenge.