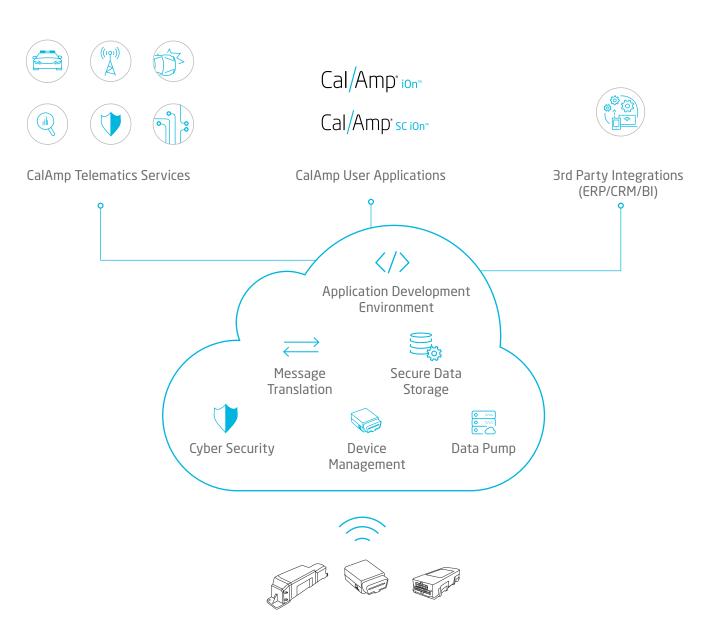

## CalAmp Telematics Cloud<sup>™</sup>

## Streamlining complex telematics programs and M2M communications

The CalAmp Telematics Cloud<sup>™</sup> (CTC) captures, analyzes and transforms data from equipment and mobile assets into actionable insights. Powered by an enterprise-grade cloud platform and advance security, CTC facilitates integration between CalAmp applications and third-party management systems to enable flexible IoT solutions and innovative telematics services. CTC serves as a central hub for all management activities involving:

- Device communications and control
- Mobile Network Operator connectivity
- Device provisioning and configuration
- Account subscription and billing

Sensing & Edge Computing Devices

Visibility

Maintenance