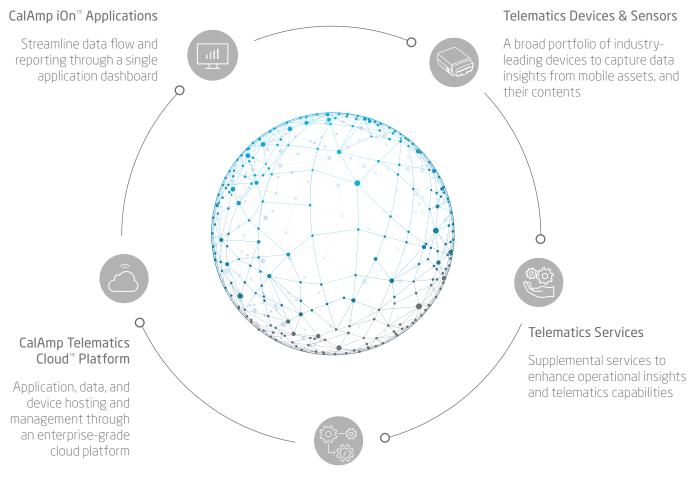

## The CalAmp Ecosystem

#### Delivering actionable business intelligence

This powerful ecosystem can be tailored to fit the unique needs of a business and adapt as it evolves. Small businesses and major enterprises alike choose CalAmp to deploy a seamless, end-to-end telematics solution that addresses their most complex operational challenges.