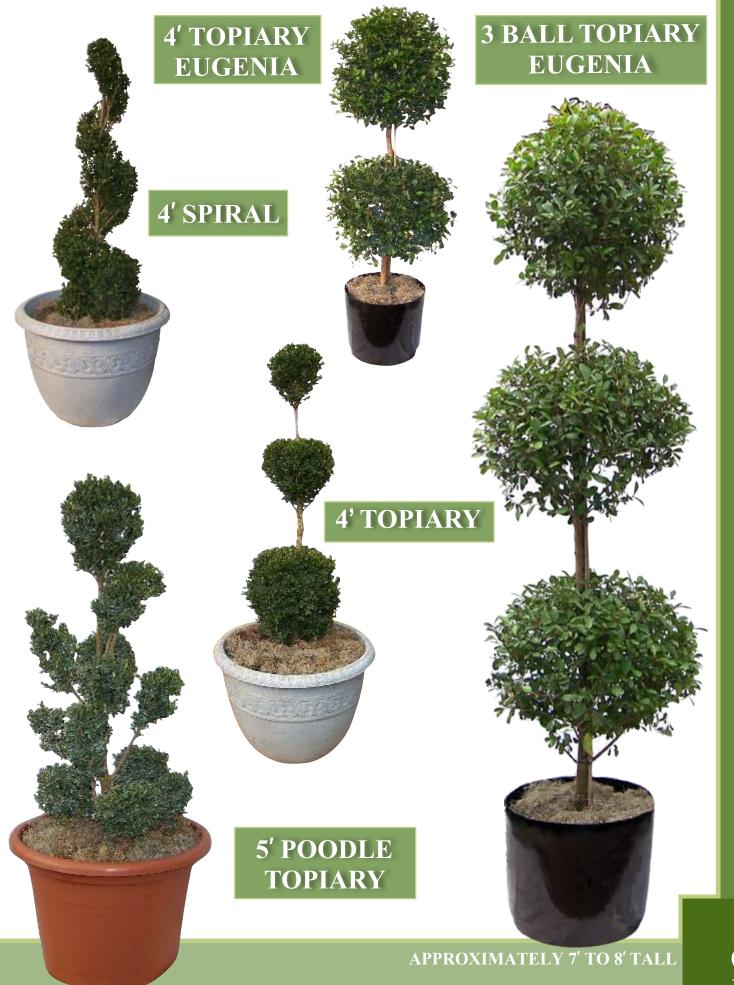

T VALUE AND A WIDE VARIETY OF THOUSANDS OF HIGH QUALITY PLANTS.

OUR VAST INVENTORY CONSISTS OF SIZES RANGING FROM 4 INCH BLOOMING PLANTS TO 16 FOOT PALM TREES WAITING TO ENHANCE YOUR EVENTS. WE ARE ABLE TO PROVIDE OUR SERVICES ALONG THE EAST COAST AND BEYOND TO FULFILL YOUR DESIGNING NEEDS.



### 3' JANET CRAIG





## 3' DECORA ( RUBBER )



3' SPATH

( PEACE LILLY )

APPROXIMATELY 2' TO 3' TALL



IN MULTIPLE COLORS

#### 6" BROMELIAD

#### 6" AZALEA

**AVAILABLE** IN MULTIPLE COLORS

#### 6" KALANCHOE

AVAILABLE IN MULTIPLE COLORS

# 4





AVAILABLE IN MULTIPLE COLORS

**6" CHYSANTHEMUM** 













#### 4' LONG FICUS **BUSH HEDGE**

APPROXIMATELY 3' TO 4' TALL

## **FICUS BUSH**

APPROXIMATELY 3' TO 4' TALL

#### 5' DRACAENA MARJINATA

3' SONG OF JAMAICA



 $\mathbf{\Delta'}$ 



TOPIARY

# 6' FICUS STANDARD WITH 3 IVY TOP DRESSING

## 4' FICUS ALLI

#### FICUS STANDARD WITH 2 POTHOS & 1 BROMELIAD TOP DRESSING







# DATE PALM (ROBELLINI)

APPROXIMATELY 6' TO 7' TALL

13

TREES





15

TREES









APPROXIMATELY 6' TO 7' TALL

4' BAMBOO WITH 4'wide x 3'tall PLANTER

TOTAL HEIGHT 5 ½ ' TALL



TOTAL HEIGHT 4 ½ ' TALL

8"to 10" FERN WITH 4'wide x 3'tall PLANTER

TOTAL HEIGHT 4' TALL



#### 4' ARBORICOLA WITH 4'wide x 3'tall PLANTER

TOTAL HEIGHT 6 ½ ' TALL



3' to 4' FICUS BUSH WITH 4'wide x 3'TALL PLANTER

TOTAL HEIGHT 6  $\frac{1}{2}$  'TALL



2' to 3' CROTON WITH 4'wide x 3'tall PLANTER

TOTAL HEIGHT 4' TALL



UNDER PLANTED W/ IVY TOTAL HEIGHT 8' TALL

TOTAL HEIGHT 6' TALL

# 19

GROUPING



MULTIPLE COMBINATIONS AVAILABLE



MULTIPLE COMBINATIONS AVAIL