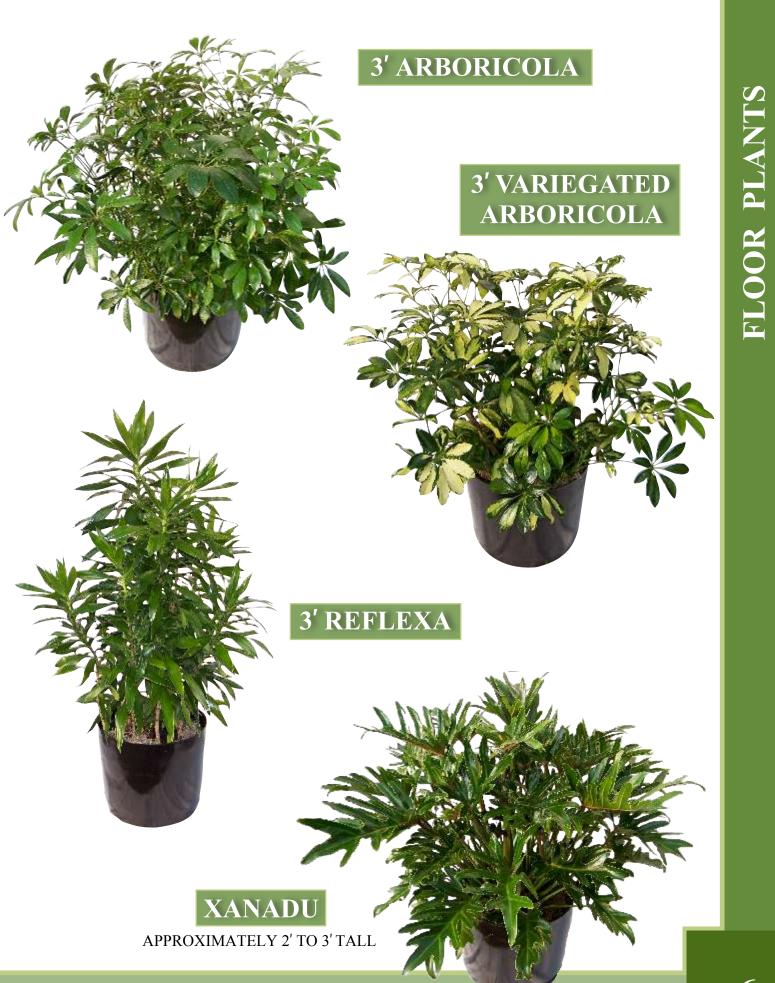

# PLANT & TREE RENTALS

M HEDGE

FERM

CALEA SELLO

REFLEXA XANADU FICUS DRACAENA EUGENIA IVY