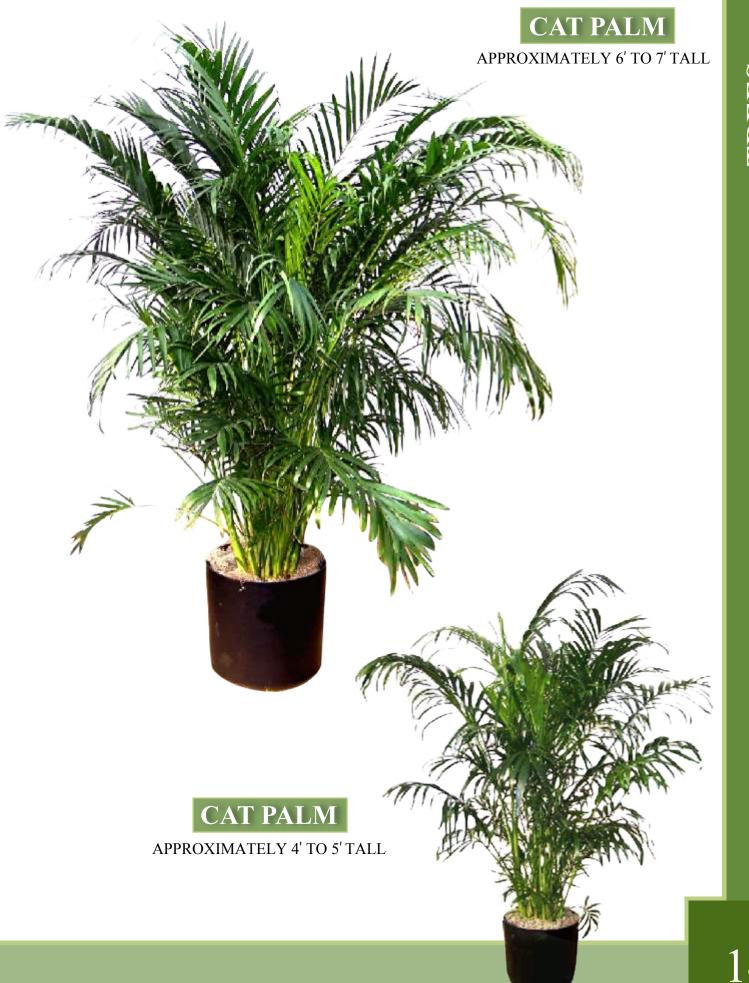

PROVIDE OUR SERVICES ALONG THE EAST COAST AND BEYOND TO FULFILL YOUR DESIGNING NEEDS.



### 3' JANET CRAIG





## 3' DECORA ( RUBBER )



3' SPATH

( PEACE LILLY )

APPROXIMATELY 2' TO 3' TALL



IN MULTIPLE COLORS

#### 6" BROMELIAD

#### 6" AZALEA

**AVAILABLE** IN MULTIPLE COLORS

#### 6" KALANCHOE

AVAILABLE IN MULTIPLE COLORS

# 4





AVAILABLE IN MULTIPLE COLORS

**6" CHYSANTHEMUM** 













#### 4' LONG FICUS **BUSH HEDGE**

APPROXIMATELY 3' TO 4' TALL

## **FICUS BUSH**

APPROXIMATELY 3' TO 4' TALL

#### 5' DRACAENA MARJINATA

3' SONG OF JAMAICA



 $\mathbf{\Delta'}$ 



TOPIARY

# 6' FICUS STANDARD WITH 3 IVY TOP DRESSING

## 4' FICUS ALLI

#### FICUS STANDARD WITH 2 POTHOS & 1 BROMELIAD TOP DRESSING







# DATE PALM (ROBELLINI)

APPROXIMATELY 6' TO 7' TALL

13

TREES





15

TREES









APPROXIMATELY 6' TO 7' TALL

4' BAMBOO WITH 4'wide x 3'tall PLANTER

TOTAL HEIGHT 5 ½ ' TALL



TOTAL HEIGHT 4 ½ ' TALL

8"to 10" FERN WITH 4'wide x 3'tall PLANTER

TOTAL HEIGHT 4' TALL



#### 4' ARBORICOLA WITH 4'wide x 3'tall PLANTER

TOTAL HEIGHT 6 ½ ' TALL



3' to 4' FICUS BUSH WITH 4'wide x 3'TALL PLANTER

TOTAL HEIGHT 6  $\frac{1}{2}$  'TALL



2' to 3' CROTON WITH 4'wide x 3'tall PLANTER

TOTAL HEIGHT 4' TALL



UNDER PLANTED W/ IVY TOTAL HEIGHT 8' TALL

TOTAL HEIGHT 6' TALL

# 19

GROUPING



MULTIPLE COMBINATIONS AVAILABLE



MULTIPLE COMBINATIONS AVAILABLE



GROUPING OF 6' SPIRAL 7' LAYLAND CYPRESS 2' HOLLY

MULTIPLE COMBINATIONS AVAILABLE



#### 2'WIDE X 4'TALL PLANTER

WE DECORATE YOUR SPACE. THESE WOOD BOXES CAN BE FILLED WITH OUR LARGE SELECTION OF