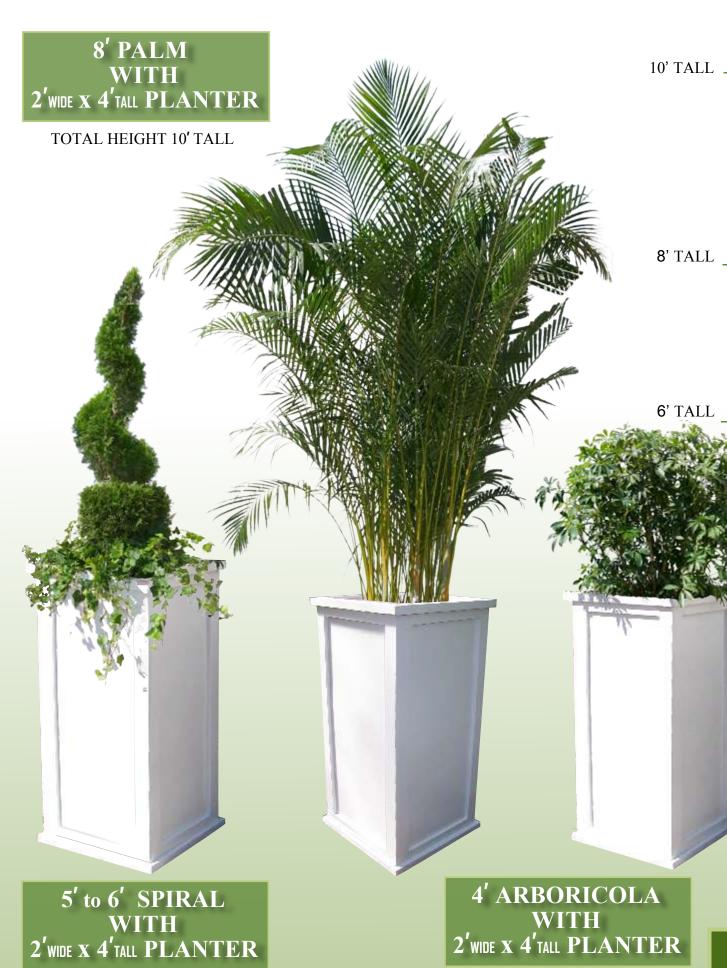

#### 5' DRACAENA MARJINATA

3' SONG OF JAMAICA

 $\mathbf{\Delta'}$ 

TOPIARY

# 6' FICUS STANDARD WITH 3 IVY TOP DRESSING

## 4' FICUS ALLI

#### 2'WIDE X 4'TALL PLANTER

WE DECORATE YOUR SPACE. THESE WOOD BOXES CAN BE FILLED WITH OUR LARGE SELECTION OF LUSH GREEN FOLIAGE. WHEN COMBINED WITH OUR WIDE VARIETY OF HIGH QUALITY PLANTS, WE OFFER THE BEST EVENT DECORATING VALUE. DECORATE YOUR SPACE WITH OUR CUSTOM DURABLE WOOD BOXES AND MULTIPLE FOLIAGE COMBINATIONS RANGING FROM 4 INCH BLOOMING PLANTS TO 10 FOOT FICUS TREES.