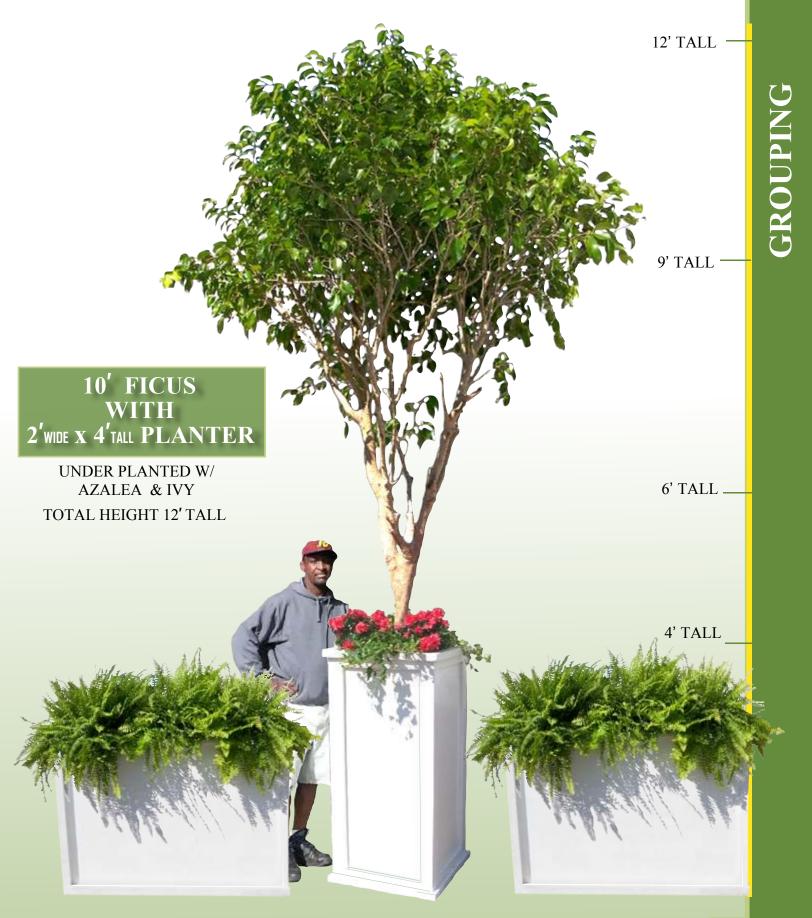

UNDER PLANTED W/ IVY TOTAL HEIGHT 8' TALL

TOTAL HEIGHT 6' TALL

# 19

GROUPING

MULTIPLE COMBINATIONS AVAILABLE

MULTIPLE COMBINATIONS AVAILABLE

GROUPING OF 6' SPIRAL 7' LAYLAND CYPRESS 2' HOLLY

MULTIPLE COMBINATIONS AVAILABLE

#### 2'WIDE X 4'TALL PLANTER

WE DECORATE YOUR SPACE. THESE WOOD BOXES CAN BE FILLED WITH OUR LARGE SELECTION OF LUSH GREEN FOLIAGE. WHEN COMBINED WITH OUR WIDE VARIETY OF HIGH QUALITY PLANTS, WE OFFER THE BEST EVENT DECORATING VALUE. DECORATE YOUR SPACE WITH OUR CUSTOM DURABLE WOOD BOXES AND MULTIPLE FOLIAGE COMBINATIONS RANGING FROM 4 INCH BLOOMING PLANTS TO 10 FOOT FICUS TREES.