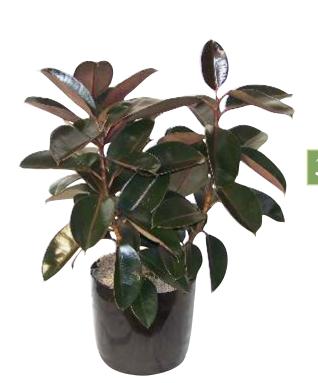

## 3' DECORA ( RUBBER )

3' SPATH

( PEACE LILLY )

APPROXIMATELY 2' TO 3' TALL

IN MULTIPLE COLORS