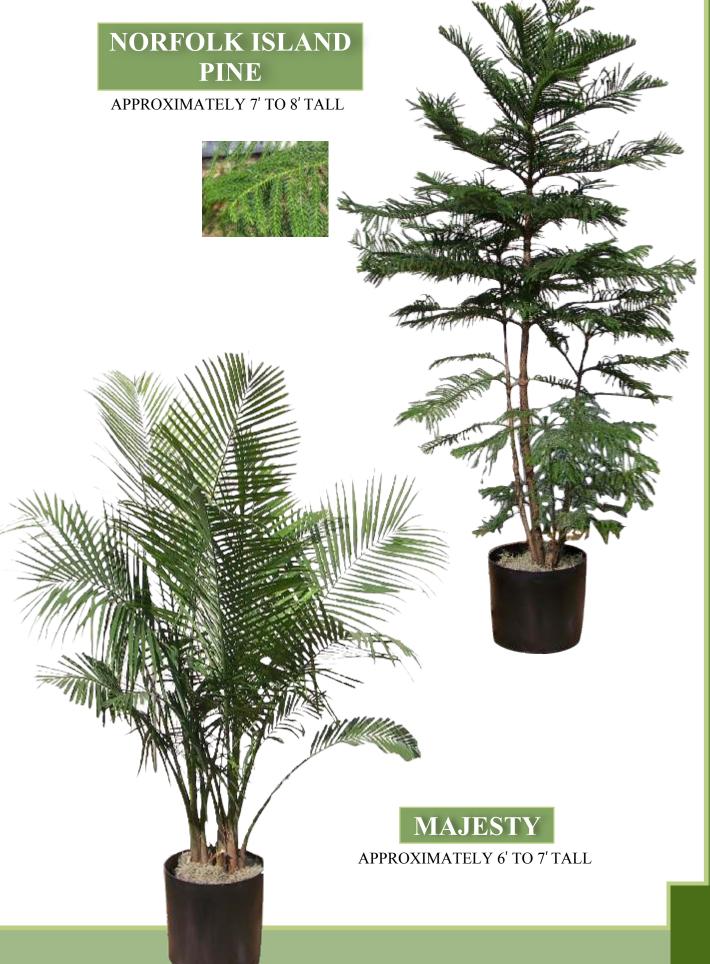

# DATE PALM (ROBELLINI)

APPROXIMATELY 6' TO 7' TALL

13

TREES

15

TREES

APPROXIMATELY 6' TO 7' TALL

4' BAMBOO WITH 4'wide x 3'tall PLANTER