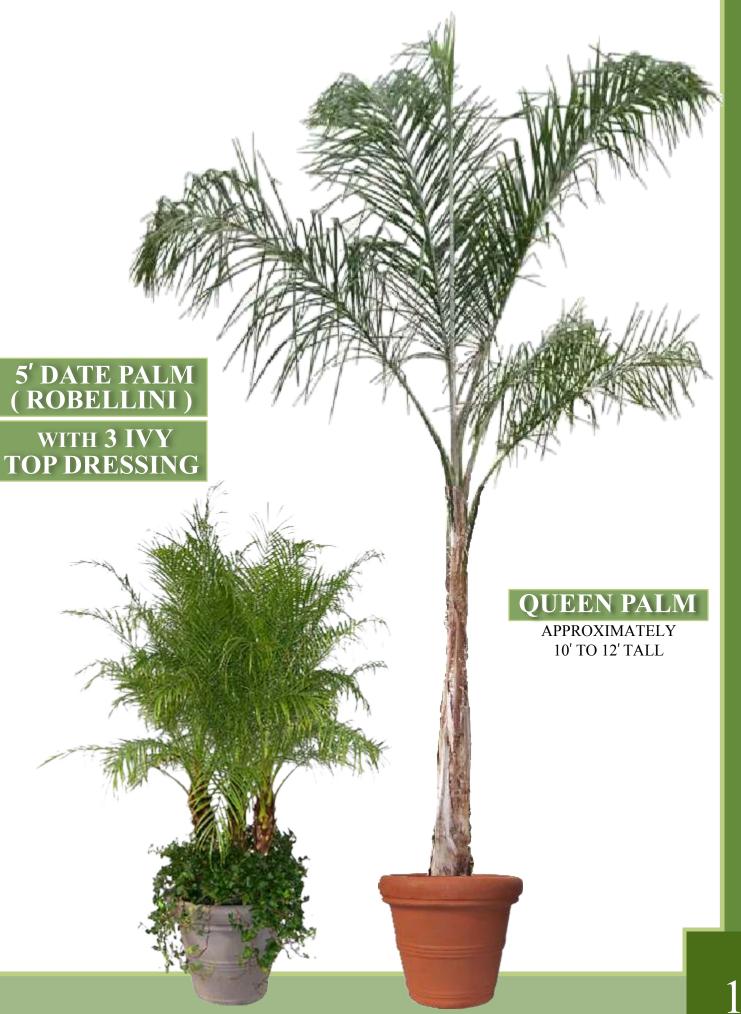

# DATE PALM (ROBELLINI)

APPROXIMATELY 6' TO 7' TALL

13

TREES

15

TREES

APPROXIMATELY 6' TO 7' TALL

4' BAMBOO WITH 4'wide x 3'tall PLANTER