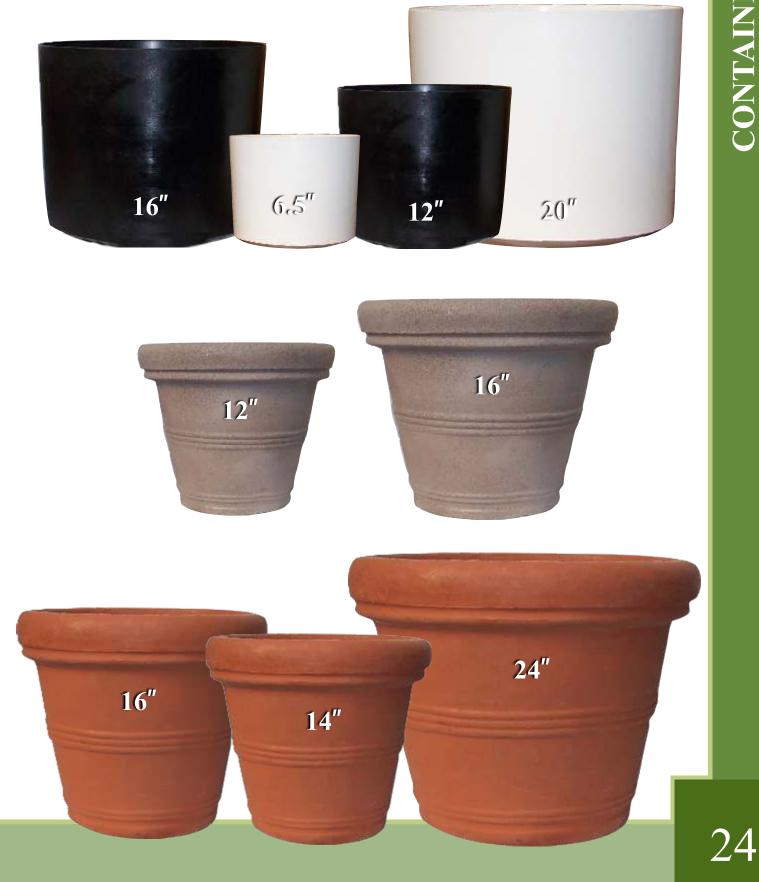

2}$  'TALL



2' to 3' CROTON WITH 4'wide x 3'tall PLANTER

TOTAL HEIGHT 4' TALL



UNDER PLANTED W/ IVY TOTAL HEIGHT 8' TALL

TOTAL HEIGHT 6' TALL

# 19

GROUPING



MULTIPLE COMBINATIONS AVAILABLE



MULTIPLE COMBINATIONS AVAILABLE



GROUPING OF 6' SPIRAL 7' LAYLAND CYPRESS 2' HOLLY

MULTIPLE COMBINATIONS AVAILABLE



#### 2'WIDE X 4'TALL PLANTER

WE DECORATE YOUR SPACE. THESE WOOD BOXES CAN BE FILLED WITH OUR LARGE SELECTION OF LUSH GREEN FOLIAGE. WHEN COMBINED WITH OUR WIDE VARIETY OF HIGH QUALITY PLANTS, WE OFFER THE BEST EVENT DECORATING VALUE. DECORATE YOUR SPACE WITH OUR CUSTOM DURABLE WOOD BOXES AND MULTIPLE FOLIAGE COMBINATIONS RANGING FROM 4 INCH BLOOMING PLANTS TO 10 FOOT FICUS TREES.

4'WIDE X 3'TALL PLANTER

# CONTAINERS

#### THESE CONTAINERS ARE AVAILABLE FOR YOUR EVENTS