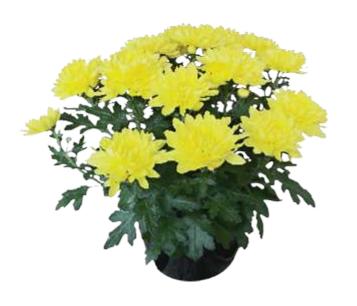

GE

FERM

CALEA SELLO

REFLEXA XANADU FICUS DRACAENA EUGENIA IVY















# AN EASY SOLUTION FOR ANY OCCASION.

OUR COMPANY IS LOCATED ON 20,000 SQUARE FEET OF GREENHOUSE SPACE FILLED WITH A LARGE SELECTION OF LUSH GREEN FOLIAGE. WE OFFER THE BEST VALUE AND A WIDE VARIETY OF THOUSANDS OF HIGH QUALITY PLANTS.

OUR VAST INVENTORY CONSISTS OF SIZES RANGING FROM 4 INCH BLOOMING PLANTS TO 16 FOOT PALM TREES WAITING TO ENHANCE YOUR EVENTS. WE ARE ABLE TO PROVIDE OUR SERVICES ALONG THE EAST COAST AND BEYOND TO FULFILL YOUR DESIGNING NEEDS.



### 3' JANET CRAIG





## 3' DECORA ( RUBBER )



3' SPATH

( PEACE LILLY )

APPROXIMATELY 2' TO 3' TALL



IN MULTIPLE COLORS

#### 6" BROMELIAD

#### 6" AZALEA

**AVAILABLE** IN MULTIPLE COLORS

#### 6" KALANCHOE

AVAILABLE IN MULTIPLE COLORS

# 4





AVAILABLE IN MULTIPLE COLORS

**6" CHYSANTHEMUM** 













#### 4' LONG FICUS **BUSH HEDGE**

APPROXIMATELY 3' TO 4' TALL

## **FICUS BUSH**

APPROXIMATELY 3' TO 4' TALL

#### 5' DRACAENA MARJINATA

3' SONG OF JAMAICA



 $\mathbf{\Delta'}$ 



TOPIARY

# 6' FICUS STANDARD WITH 3 IVY TOP DRESSING

## 4' FICUS ALLI

#### FICUS STANDARD WITH 2 POTHOS & 1 BROMELIAD TOP DRESSING







# DATE PALM (ROBELLINI)

APPROXIMATELY 6' TO 7' TALL

13

TREES





15

TREES









APPROXIMATELY 6' TO 7' TALL

4' BAMBOO WITH 4'wide x 3'tall PLANTER

TOTAL HEIGHT 5 ½ ' TALL



TOTAL HEIGHT 4 ½ ' TALL

8"to 10" FERN WITH 4'wide x 3'tall PLANTER

TOTAL HEIGHT 4' TALL



#### 4' ARBORICOLA WITH 4'wide x 3'tall PLANTER

TOTAL HEIGHT 6 ½ ' TALL



3' to 4' FICUS BUSH WITH 4'wide x 3'TALL PLANTER

TOT