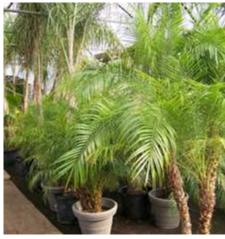

# DATE PALM (ROBELLINI)

APPROXIMATELY 6' TO 7' TALL

13

TREES

15

TREES

APPROXIMATELY 6' TO 7' TALL

4' BAMBOO WITH 4'wide x 3'tall PLANTER