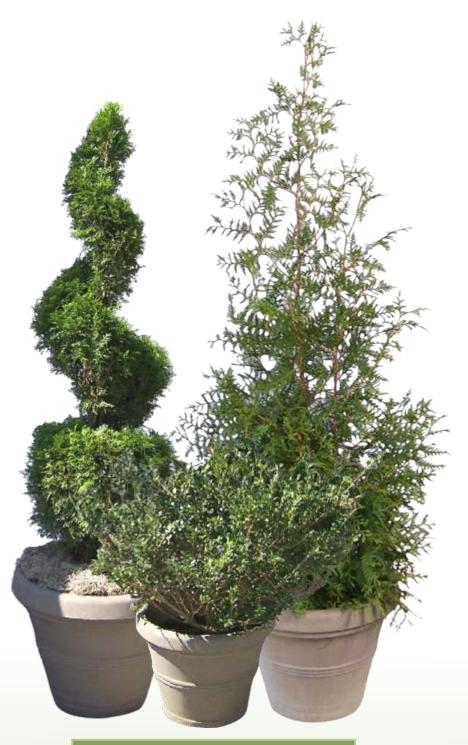

# 19

GROUPING

MULTIPLE COMBINATIONS AVAILABLE

MULTIPLE COMBINATIONS AVAILABLE

GROUPING OF 6' SPIRAL 7' LAYLAND CYPRESS 2' HOLLY

MULTIPLE COMBINATIONS AVAILABLE