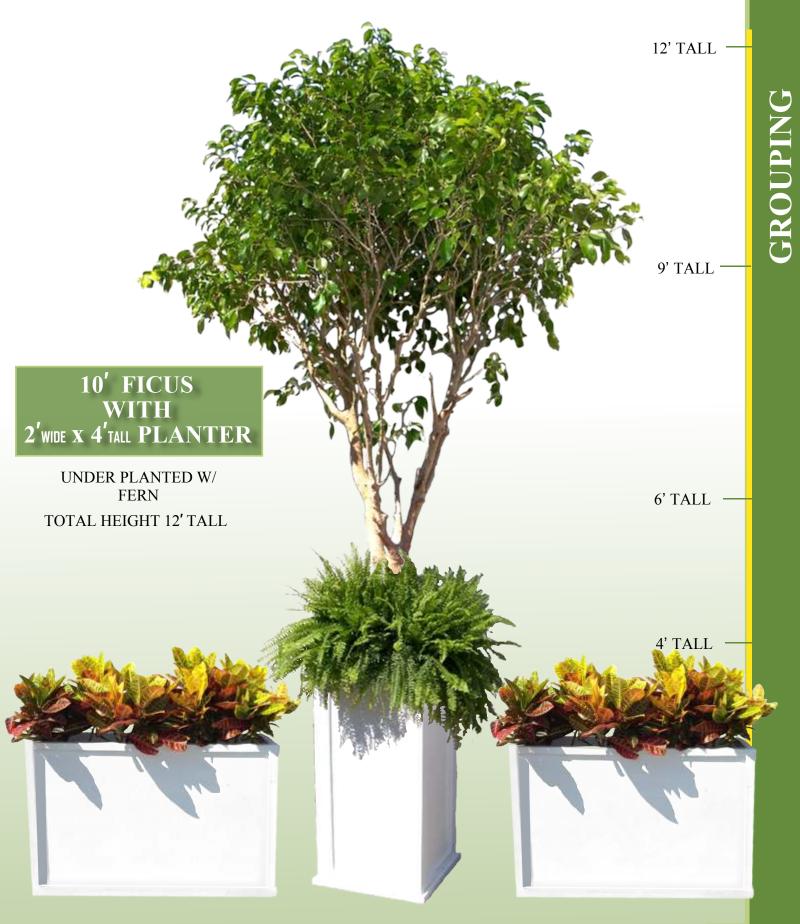

# 19

GROUPING

MULTIPLE COMBINATIONS AVAILABLE

MULTIPLE COMBINATIONS AVAILABLE

GROUPING OF 6' SPIRAL 7' LAYLAND CYPRESS 2' HOLLY

MULTIPLE COMBINATIONS AVAILABLE