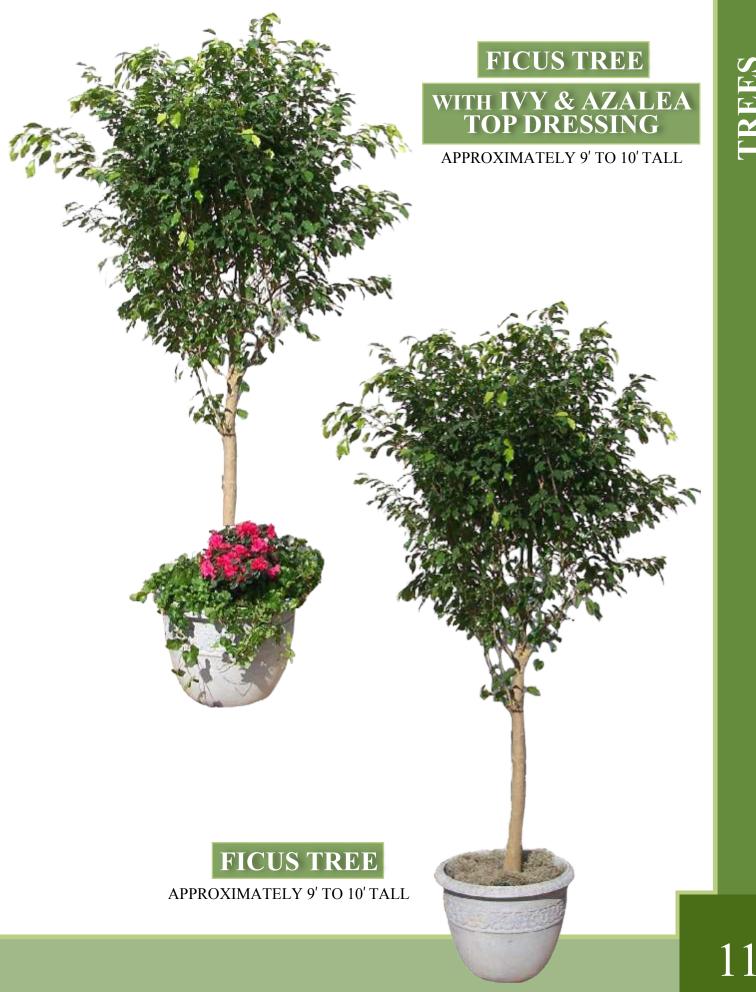

# 6' FICUS STANDARD WITH 3 IVY TOP DRESSING

#### FICUS STANDARD WITH 2 POTHOS & 1 BROMELIAD TOP DRESSING