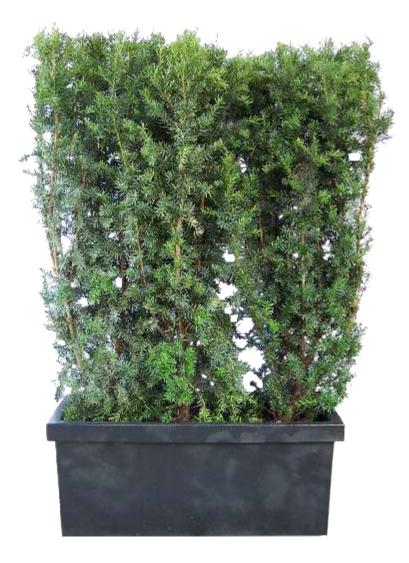

# 19

GROUPING

MULTIPLE COMBINATIONS AVAILABLE

MULTIPLE COMBINATIONS AVAILABLE

GROUPING OF 6' SPIRAL 7' LAYLAND CYPRESS 2' HOLLY

MULTIPLE COMBINATIONS AVAILABLE