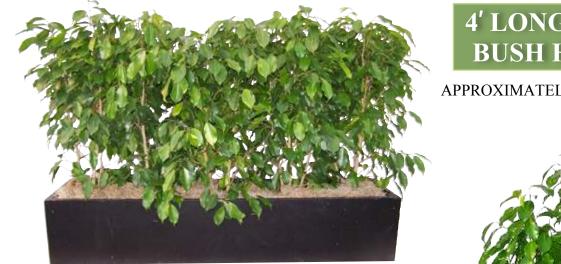

# AN EASY SOLUTION FOR ANY OCCASION.

OUR COMPANY IS LOCATED ON 20,000 SQUARE FEET OF GREENHOUSE SPACE FILLED WITH A LARGE SELECTION OF LUSH GREEN FOLIAGE. WE OFFER THE BEST VALUE AND A WIDE VARIETY OF THOUSANDS OF HIGH QUALITY PLANTS.

OUR VAST INVENTORY CONSISTS OF SIZES RANGING FROM 4 INCH BLOOMING PLANTS TO 16 FOOT PALM TREES WAITING TO ENHANCE YOUR EVENTS. WE ARE ABLE TO PROVIDE OUR SERVICES ALONG THE EAST COAST AND BEYOND TO FULFILL YOUR DESIGNING NEEDS.



### 3' JANET CRAIG





## 3' DECORA ( RUBBER )



3' SPATH

( PEACE LILLY )

APPROXIMATELY 2' TO 3' TALL



IN MULTIPLE COLORS

#### 6" BROMELIAD

#### 6" AZALEA

**AVAILABLE** IN MULTIPLE COLORS

#### 6" KALANCHOE

AVAILABLE IN MULTIPLE COLORS

# 4





AVAILABLE IN MULTIPLE COLORS

**6" CHYSANTHEMUM** 













#### 4' LONG FICUS **BUSH HEDGE**

APPROXIMATELY 3' TO 4' TALL

## **FICUS BUSH**

APPROXIMATELY 3' TO 4' TALL

#### 5' DRACAENA MARJINATA

3' SONG OF JAMAICA



 $\mathbf{\Delta'}$ 



TOPIARY

# 6' FICUS STANDARD WITH 3 IVY TOP DRESSING

## 4' FICUS ALLI

#### FICUS STANDARD WITH 2 POTHOS & 1 BROMELIAD TOP DRESSING







# DATE PALM (ROBELLINI)

APPROXIMATELY 6' TO 7' TALL

13

TREES





15

TREES









APPROXIMATELY 6' TO 7' TALL

4' BAMBOO WITH 4'wide x 3'tall PLANTER

TOTAL HEIGHT 5 ½ ' TALL



TOTAL HEIGHT 4 ½ ' TALL

8"to 10" FERN WITH 4'wide x 3'tall PLANTER

TOTAL HEIGHT 4' TALL



#### 4' ARBORICOLA WITH 4'wide x 3'tall PLANTER

TOTAL HEIGHT 6 ½ ' TALL



3' to 4' FICUS BUSH WITH 4'wide x 3'TALL PLANTER

TOTAL HEIGHT 6  $\frac{1}{2}$  'TALL



2' to 3' CROTON WITH 4'wide x