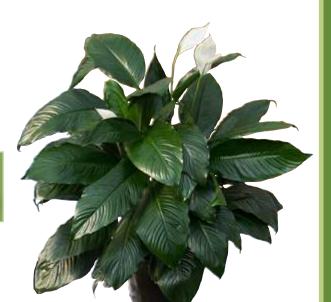

## 3' DECORA ( RUBBER )

3' SPATH

( PEACE LILLY )

APPROXIMATELY 2' TO 3' TALL

IN MULTIPLE COLORS