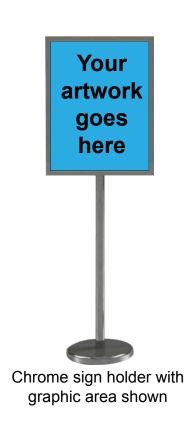

## **EMR Directional Signage Options**

| Upgrade OPTIONS<br>Additional Cost | Dimensions of Graphic                   | TOTAL COST Artwork received by September 5, 2024 | TOTAL COST Artwork received after September 5, 2024 |
|------------------------------------|-----------------------------------------|--------------------------------------------------|-----------------------------------------------------|
| 1M Graphic with base (20-30-41)    | 38" W x 81" H<br>(96.52 cm x 205.74 cm) | \$367.25*                                        | \$550.90*                                           |
| 22"x28" Graphic Only               | 22" W x 28" H<br>(55.88 cm x 71.12 cm)  | \$123.40*                                        | \$185.10*                                           |
| Chrome Sign Holder (2-20-118)      |                                         | \$135.20                                         | \$189.30                                            |