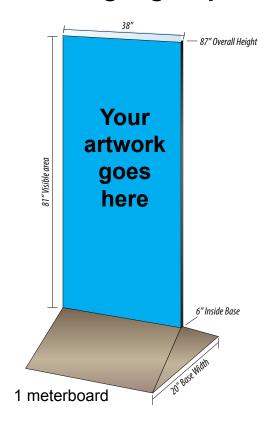

## **EMR Directional Signage Options**

| Upgrade OPTIONS<br>Additional Cost | Dimensions of Graphic                   | TOTAL COST Artwork received by September 5, 2024 | TOTAL COST Artwork received after September 5, 2024 |
|------------------------------------|-----------------------------------------|--------------------------------------------------|-----------------------------------------------------|
| 1M Graphic with base (20-30-41)    | 38" W x 81" H<br>(96.52 cm x 205.74 cm) | \$367.25*                                        | \$550.90*                                           |
| 22"x28" Graphic Only               | 22" W x 28" H<br>(55.88 cm x 71.12 cm)  | \$123.40*                                        | \$185.10*                                           |
| Chrome Sign Holder (2-20-118)      |                                         | \$135.20                                         | \$189.30                                            |