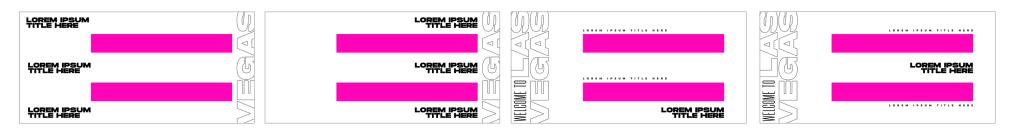

-----------------|
| Resolution  | 1280 x 360 px                                                               |
| Pixel Pitch | 1.26mm                                                                      |
| Brightness  | 1,600 nit / 800 nit (Peak/Max)                                              |
| Quantity    | 7, Dual Sided (5 on Level 2, 2 on Level 3)                                  |



# WEST HALL FILE SPECS TEMPLATES

## WEST HALL - LOBBY SPECTACULAR



#### SPECIFICATIONS

| Size       | 145' w x 70' h (4mm direct view LED) |
|------------|--------------------------------------|
| Resolution | 5700 x 2700 px                       |

\*\* Requires custom content.

UN 2005 DIGITAL SIGNAGE ADVERTISING

### WEST HALL - LOBBY SPECTACULAR



#### Examples of potential text placement



## FILE REQUIREMENTS & CONTACT INFORMATION

 $\cdot$  The recommended video file length for all screens is :08.

- · All static images should be in JPEG format, saved as a .jpg, with final resolution to the specific pixels
- · All videos should be in mp4 format, saved as a .mp4 (not .mov) with a final resolution to the specific pixels
- · Videos should be encoded with H.264 encoding and saved at medium quality
- Screens do not support audio playback. Special arrangements for audio on the West Hall Lobby Spectacular may be available and authorized by the LVCC and show producer.
- The West Hall Lobby Spectacular screen is currently not programmable for live content however this feature might be available in the future
- · For content tracking and scheduling purposes, artwork files should b