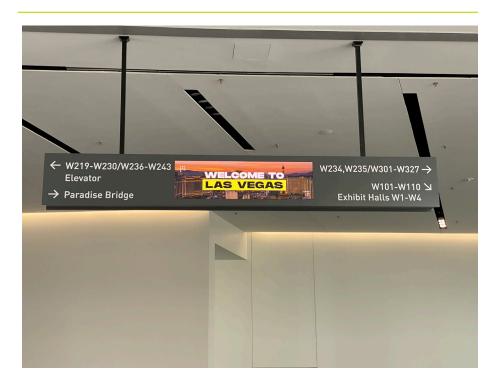

## WEST HALL DIRECTIONAL OVERHEAD DISPLAY (7)

#### SPECIFICATIONS

| Screen Size | 5' 4" w x 1' 6" h (1.2mm direct view LED), Elevation 13' (bottom of screen) |
|-------------|-----------------------------------------------------------------------------|
| Resolution  | 1280 x 360 px                                                               |
| Pixel Pitch | 1.26mm                                                                      |
| Brightness  | 1,600 nit / 800 nit (Peak/Max)                                              |
| Quantity    | 7, Dual Sided (5 on Level 2, 2 on Level 3)                                  |