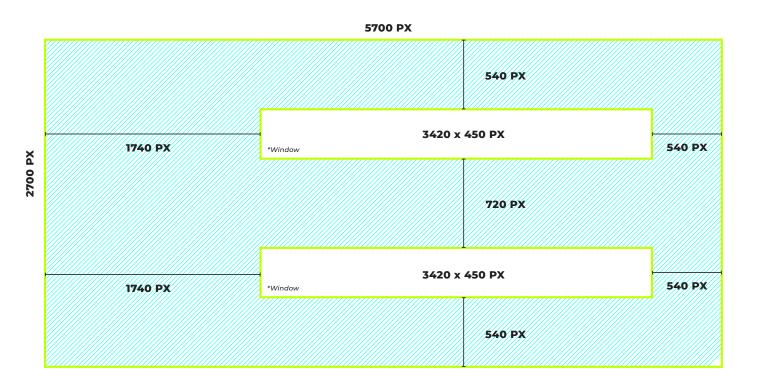

## WEST HALL - LOBBY SPECTACULAR

#### SPECIFICATIONS

| Size       | 145' w x 70' h (4mm direct view LED) |
|------------|--------------------------------------|
| Resolution | 5700 x 2700 px                       |

\*\* Requires custom content.

#### Examples of potential text placement