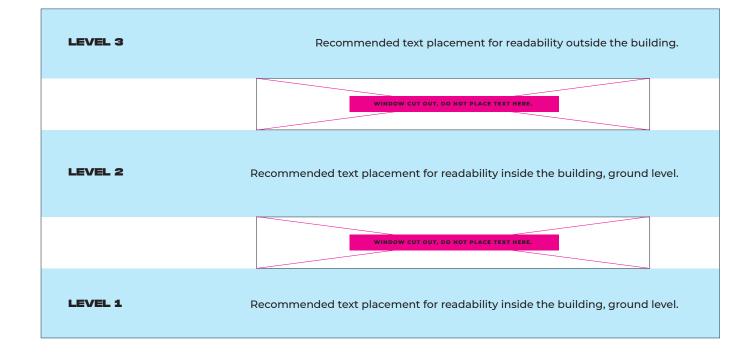

--------------------------------------------------------------|
| Resolution  | 1280 x 360 px                                                               |
| Pixel Pitch | 1.26mm                                                                      |
| Brightness  | 1,600 nit / 800 nit (Peak/Max)                                              |
| Quantity    | 7, Dual Sided (5 on Level 2, 2 on Level 3)                                  |



# WEST HALL FILE SPECS TEMPLATES

## WEST HALL - LOBBY SPECTACULAR



#### SPECIFICATIONS

| Size       | 145' w x 70' h (4mm direct view LED) |
|------------|--------------------------------------|
| Resolution | 5700 x 2700 px                       |

\*\* Requires custom content.

UN 2005 DIGITAL SIGNAGE ADVERTISING

### WEST HALL - LOBBY SPECTACULAR



#### Examples of potential text placement



## FILE REQUIREMENTS & CONTACT INFORMATION

 $\cdot$  The recommended video file length for all screens is :08.

- · All static images should be in JPEG format, saved as a .jpg, with final resolution to the specific pixels
- · All videos should be in mp4 format, saved as a .mp4 (not .mov) with a final resolution to the specific pixels
- · Videos should be encoded with H.264 encoding and saved at medium quality
- Screens do not support audio playback. Special arrangements for audio on the West Hall Lobby Spectacular may be available and authorized by the LVCC and show producer.
- The West Hall Lobby Spectacular screen is currently not programmable for live content however this feature might be available in the future
- · For content tracking an