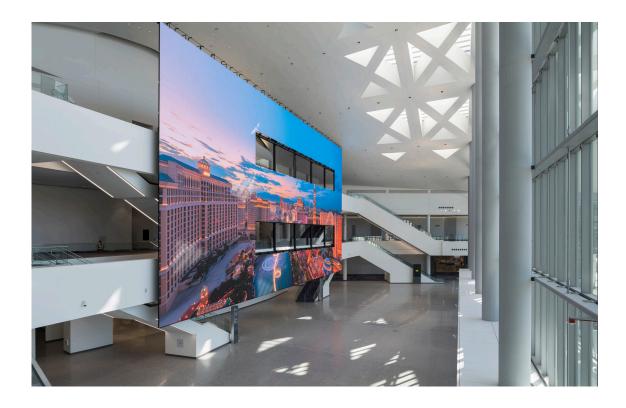

### WEST HALL LOBBY SPECTACULAR

#### SPECIFICATIONS

| Size       | 145' w x 70' h (4mm direct view LED) |
|------------|--------------------------------------|
| Resolution | 5700 x 2700 px                       |

\*\* Requires custom content. Templates located in ile specs/template section (pages 15 & 16).