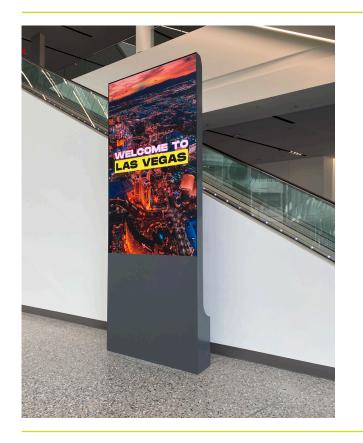

### WEST HALL LOBBY SPECTACULAR



#### SPECIFICATIONS

| Size       | 145' w x 70' h (4mm direct view LED) |
|------------|--------------------------------------|
| Resolution | 5700 x 2700 px                       |

\*\* Requires custom content. Templates located in ile specs/template section (pages 15 & 16).

### WEST HALL HI-IMPACT PYLONS (3)



## WEST HALL DIRECTIONAL OVERHEAD DISPLAY (7)



#### SPECIFICATIONS

| Screen Size | 9' x 5' 4", Elevation 5' (bottom of screen)     | Pylon Size | 13' 11" x 5' 4" |
|-------------|-------------------------------------------------|------------|-----------------|
| Resolution  | 1280 x 2160 px                                  |            |                 |
| Pixel Pitch | 1.26mm                                          |            |                 |
| Brightness  | 1,600 nit / 800 nit (Peak/Max)                  |            |                 |
| Quantity    | 3 Total<br>(2 in Grand Lobby, 1 in North Lobby) |            |                 |

#### SPECIFICATIONS

| Screen Size | 5' 4" w x 1' 6" h (1.2mm direct view LED), Elevation 13' (bottom of screen) |
|-------------|---------------